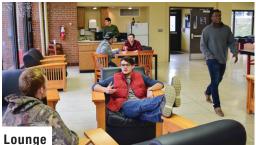

### Lounges

There is one main lounge, the St. Augustine Lounge, located on the Ground Floor of Turner Hall. The lounge is open to men 24 hours a day, and the hours that women are welcome follow the normal visitation hours.

### Recreation

Students have access to a lounge that is complete with a wide-screen television, two ping-pong tables, two pool tables, kitchen, and computer/study area.