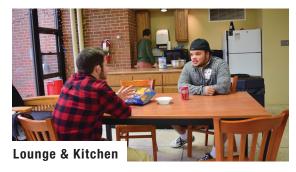

### **Appliances**

The dorm kitchen in the Turner Lounge is equipped with an oven and stove, full-size refrigerator, sink, and counter and table spaces. The kitchen is open to all residents.

### Lounges

There is one main lounge, the St. Augustine Lounge, located on the Ground Floor of Turner Hall. The lounge is open to men 24 hours a day, and the hours that women are welcome follow the normal visitation hours.