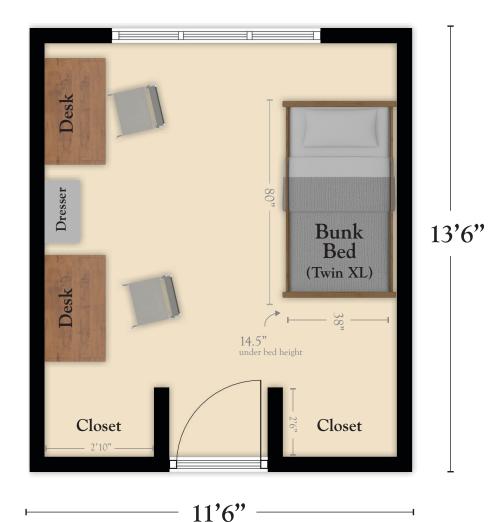

# **HELPFUL DIMENSIONS**

- Room: 10' x 15'
- Closet: 2'10" x 2'6"
- Desk (top): 3'6" x 2'
- Window (includes blinds): 4'5" x 2'
- Bed: Twin XL mattress, 14.5" under bed height
- Dresser (6 drawers): 23" x 14" x 7"