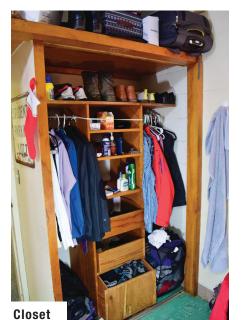

# **HELPFUL DIMENSIONS**

- Room: 10' x 15'
- Closet: 2'10" x 2'6"
- Desk (top): 3'6" x 2'
- Window (includes blinds): 4'5" x 2'
- Bed: Twin XL mattress, 14.5" under bed height
- Dresser (6 drawers): 23" x 14" x 7"