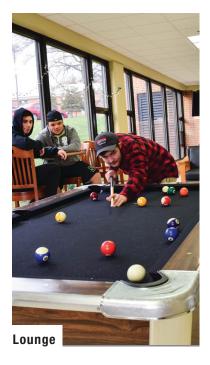

### Lounges

There is one main lounge, the St. Augustine Lounge, located on the Ground Floor of Turner Hall. The lounge is open to men 24 hours a day, and the hours that women are welcome follow the normal visitation hours.

### Recreation

Students have access to a lounge that is complete with a wide-screen television, two ping-pong tables, two pool tables, kitchen, and computer/study area.